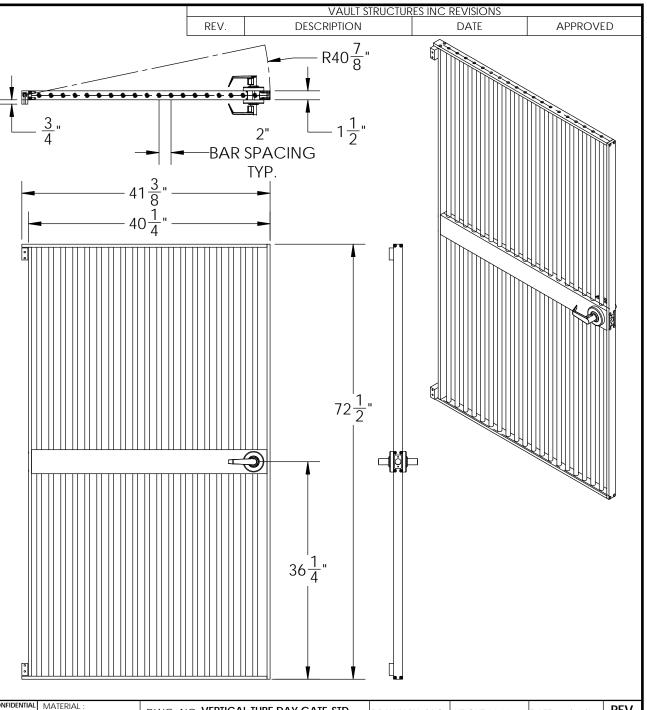

STANDARD VERTICAL TUBE DAY GATE LEVER HANDLE KEYED OUTSIDE LEVER HANDLE THUMB LATCH INSIDE **ADA COMPLIANT** 

## **CONSTRUCTION:**

FRAME 1-1/2" X 1/2" ALUMINUM BAR SOLID CENTER BAR 4" X 1-1/2" ALUM. FINISH IS BRUSHED ALUMINUM 3/4" STAINLESS STEEL TUBE- BARS HINGE - DOUBLE HINGE PIN DESIGN, WITH BUSHINGS

## **OPTIONAL:**

**MECHANICAL CLOSER DOOR STRIKE** 

APPROVED BY:

DATE:

Vault Structures, Inc.

3640 WORK DRIVE, FORT MYERS, FL 33916. Telephone: 239-332-3270

| Proprietary and confidential  |
|-------------------------------|
| THE INFORMATION CONTAINED IN  |
| THIS DRAWING IS THE SOLE      |
| PROPERTY OF VAULT STRUCTURES, |
| INC. ANY REPRODUCTION IN PART |
| OR AS A WHOLE WITHOUT THE     |
| WRITTEN PERMISSION OF VAULT   |
| STRUCTURES INIC IS DROUBLIED  |